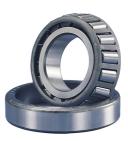

## LM 806610-TIMKEN KONISK RULLELEJE YDERRING

High quality tapered roller bearing outer ring (Cup) from the worlds leading manufacturer Timken. The tapered roller bearing was invented by Henry Timken was uniquely designed to manage both thrust and radial loads and have continously been improved to perfection by the company, now offering the widest range in the world. As an undisputed world number one Timken offers several performance enhancing features such as customized geometries, engineered surfaces and market leading hardening methods